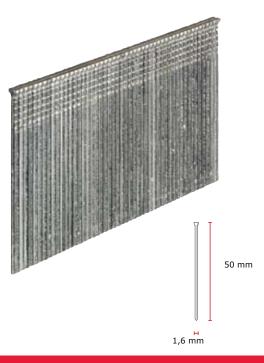

## RX21EGA

### 1,6mm (RX) finish nail, AISI304

| Technical specifications |                          |
|--------------------------|--------------------------|
| Length                   | 50 mm                    |
| Fastener head type 1     | Medium head              |
| Pointangle (nominal)     | 900                      |
| Point type               | Sharp chisel             |
| Collation type 1         | Glue collated            |
| Collation angle          | 00                       |
| Gauge                    | 16 ga.                   |
| Wire material            | Stainless steel AISI 304 |
| Finish                   | Plain                    |